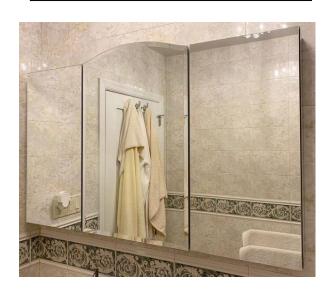

# **ARCHED MEDICINE CABINET**

MODEL#: IOA 4833/15-18-15-1

## **FEATURES:**

- TWO 15X30" FLAT TOP LEFT & RIGHT DOORS. ONE 18X33" ARCHED TOP CENTER DOOR. FULLY MIRRORED.
- THREE ADJUSTABLE 3/8" THICK HIGH POLISHED GLASS SHELVES. BEHIND EACH DOOR.
- SHELVING WITH LOCKDOWN MECHANISM (NO HOLES IN CABINET).
- 165-DEGREE PROPRIETARY SOFT CLOSE HEAVY DUTY HINGES.
- HIGH RESOLUTION SILVER PLATE GLASS MIRRORS FRONT, BACK OF DOOR AND BACK WALL.
- BACK WALL MIRROR FULLY SEALED.

#### **MIRROR FINISHES:**

BEVELED EDGE

OVERALL SIZE DIMENSION: 48" WIDE X 33" HIGH X 5 3/16" DEEP

ROUGH OPENING DIMENSION: 47 3/8" WIDE X 29 3/8" HIGH X 4" DEEP

**DOOR THICKNESS:** 1 3/16"